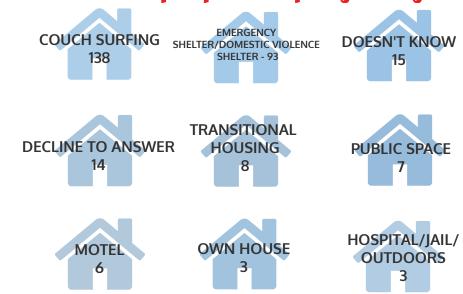

# Thunder Bay Point in Time Count Data 2016

### **Gender Identity**



MALE 69.71%



**FEMALE** 29.56%



**TRANSGENDER** 

0.73%

**Non-Surveyed Dependent Children** 





**Total Veterans - 13 Total Immigrants - 3** 

New to Thunder Bay within the past year - 80





### **SOURCES OF INCOME**



- **ONTARIO WORKS**
- **ODSP (DISABILITY BENEFITS)**
- NO INCOME
- MONEY FROM FAMILY/FRIENDS
- **EMPLOYMENT**
- INFORMAL EMPLOYMENT (BOTTLE RETURNS, PANHANDLING)
- **SENIORS BENEFITS**
- **WSIB**
- **EMPLOYMENT INSURANCE**

# How long have people been homeless?

# How many times have people been homeless?





## Where are people sleeping tonight?

# Thunder Bay 2016 Point in Time Count



### REPORTED REASONS FOR HOUSING LOSS