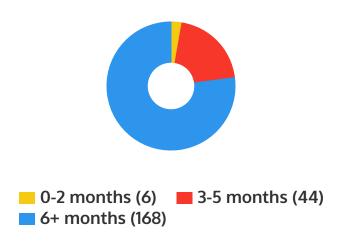

# Thunder Bay Point in Time Count Data 2016

### **Gender Identity**



MALE 69.71%



**FEMALE** 29.56%



**TRANSGENDER** 

0.73%

**Non-Surveyed Dependent Children** 





**Total Veterans - 13 Total Immigrants - 3** 

New to Thunder Bay within the past year - 80





### **SOURCES OF INCOME**



- **ONTARIO WORKS**
- **ODSP (DISABILITY BENEFITS)**
- NO INCOME
- MONEY FROM FAMILY/FRIENDS
- **EMPLOYMENT**
- INFORMAL EMPLOYMENT (BOTTLE RETURNS, PANHANDLING)
- **SENIORS BENEFITS**
- **WSIB**
- **EMPLOYMENT INSURANCE**

# How long have people been homeless?

# How many times have people been homeless?





## Where are people sleeping tonight?

# Thunder Bay 2016 Point in Time Count



### REPORTED REASONS FOR HOUSING LOSS