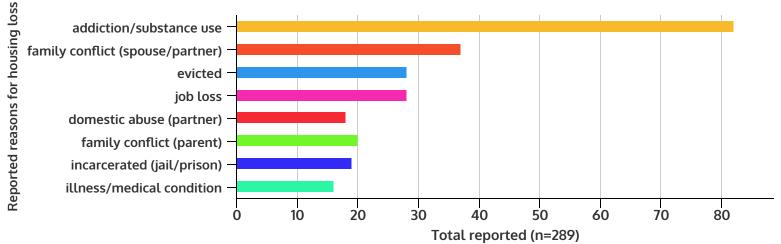

# Thunder Bay Point in Time Count Data 2016

### **Gender Identity**



MALE 69.71%



**FEMALE** 29.56%



**TRANSGENDER** 

0.73%

**Non-Surveyed Dependent Children** 





**Total Veterans - 13 Total Immigrants - 3** 

New to Thunder Bay within the past year - 80





### **SOURCES OF INCOME**



- **ONTARIO WORKS**
- **ODSP (DISABILITY BENEFITS)**
- NO INCOME
- MONEY FROM FAMILY/FRIENDS
- **EMPLOYMENT**
- INFORMAL EMPLOYMENT (BOTTLE RETURNS, PANHANDLING)
- **SENIORS BENEFITS**
- **WSIB**
- **EMPLOYMENT INSURANCE**

# How long have people been homeless?

# How many times have people been homeless?





## Where are people sleeping tonight?

# Thunder Bay 2016 Point in Time Count



### REPORTED REASONS FOR HOUSING LOSS